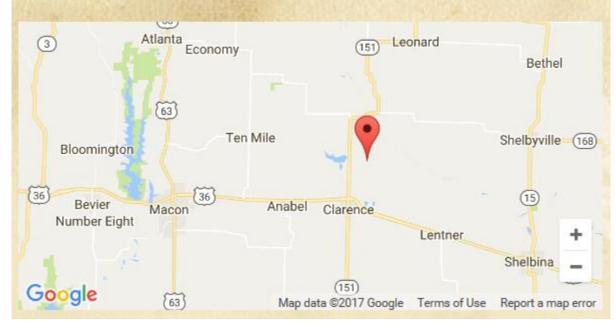

JTC, TAC, FAC, SSAC, MAC, and HG will run from Monday, June 10<sup>th</sup>, 12:00 pm through Thursday, June 13<sup>th</sup>, 2:00 pm at Camp Jo-Ota, located at 1272 Hwy MM, Clarence, MO, 63437. Immediately following these camps will be POW - WOW 2024. Registration deadline is May 2nd, 2024.

N. MO. JLTA – 2024 Page 3 of 11

June 10th - 13th, 2024
"Fully Armed Rangers"
Preparing Warriors for Christ
ARE YOU FULLY ARMED?

All camps will take place at **Camp Jo-Ota near Clarence**, **Missouri**. Please see map for directions. Are you **READY** for the adventure of your life? Listed below are the camps that are offered this year:

## Directions to Camp Jo-Ota

Take State Hwy. 151 north of Clarence to Route MM, turn east on MM and go 1.5 miles to Camp Jo-Ota sign. Turn north onto gravel road at sign and follow into camp.

PARENT PERMISSION FORM: