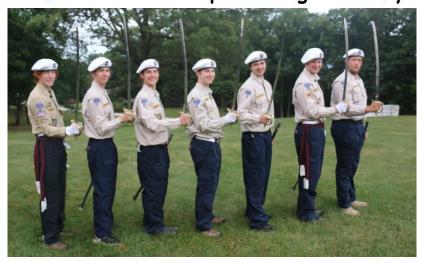

#### CAN YOU SEE YOUSELF IN THIS PICTURE?

When you complete four <u>Junior Leadership Training Academy</u> camps you will be eligible to wear the white graduate beret, maroon sash, and saber. Upon completion of the Academy, you will be invited to return and participate in instructor training. The ball is in your court; are you **READY** for the adventure?

#### **Honor Guard and JLTA Instructor Training**

If you have graduated with your saber, you are invited to serve on JLTA staff and receive special presentation skill training and how to serve as a Junior Leadership Training Academy Instructor.