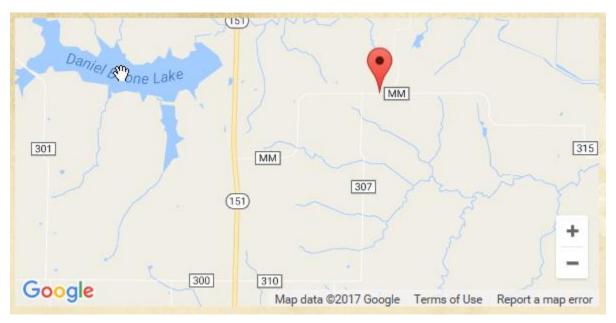

JTC, TAC, FAC, SSAC, MAC, and HG will run from Monday, June 10<sup>th</sup>, 12:00 pm through Thursday, June 13<sup>th</sup>, 2:00 pm at Camp Jo-Ota, located at 1272 Hwy MM, Clarence, MO, 63437. Immediately following these camps will be POW - WOW 2024. Registration deadline is May 2nd, 2024.

N. MO. JLTA – 2024 Page 3 of 11

June 10th - 13th, 2024
"Fully Armed Rangers"
Preparing Warriors for Christ
ARE YOU FULLY ARMED?

All camps will take place at **Camp Jo-Ota near Clarence**, **Missouri**. Please see map for directions. Are you **READY** for the adventure of your life? Listed below are the camps that are offered this year:

## Directions to Camp Jo-Ota

Take State Hwy. 151 north of Clarence to Route MM, turn east on MM and go 1.5 miles to Camp Jo-Ota sign. Turn north onto gravel road at sign and follow into camp.

PARENT PERMISSION FORM: